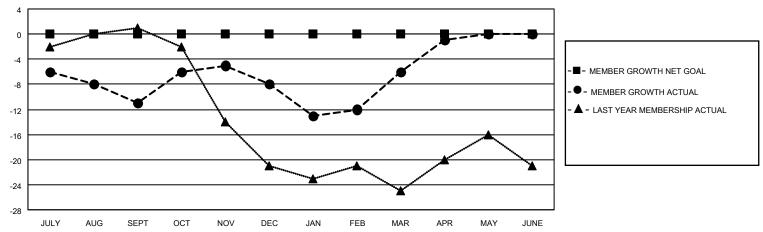

## GOALS AND ACTUAL MEMBERS CUMULATIVE

| DROPPED CLUBS: 0 |     | 16 CLUBS OF 36 ADDED 1 OR<br>MORE NEW MEMBERS | GENDER DISTRIBUTION                      |           |  |
|------------------|-----|-----------------------------------------------|------------------------------------------|-----------|--|
|                  |     | MORE NEW MEMBERS                              | MALE 639 (73.62%)<br>FEMALE 228 (26.27%) |           |  |
|                  |     |                                               |                                          |           |  |
| DROPPED MEMBERS  |     |                                               | NON BINARY                               | 0 (0.00%) |  |
| 25054052         | 4.4 |                                               | PREFER NOT TO ANSWER                     | 1 (0.12%) |  |
| DECEASED         | 14  |                                               |                                          |           |  |
| CLUB CANCELLED   | 0   | CLICK HERE FOR CUMULATIVE                     | TOTAL FAMILY UNIT MEMBERS 150            |           |  |
| OTHER            | 34  | MEMBERSHIP DATA                               |                                          |           |  |
| TOTAL            | 48  |                                               | FAMILY MEMBERS PAYING HALF DUES 75       |           |  |
|                  |     |                                               |                                          |           |  |